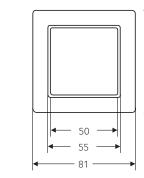

## Dimensions (mm)

14

| Dimensions of Rocker        | 50 x 50mm                                      |
|-----------------------------|------------------------------------------------|
| Dimensions of Frame Insert  | 55 x 55mm                                      |
| Dimensions of Central Plate | 71 x 71mm                                      |
| Dimensions of Frame         | 81 x 81mm                                      |
| Total Installation Height   | 14mm<br>(frame lies directly against the wall) |