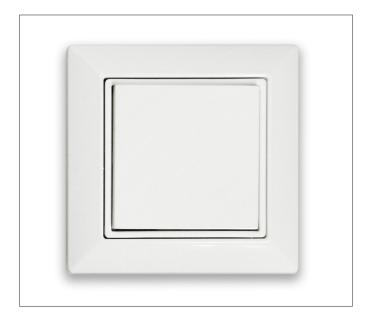

## EN-1G-SM-W | EnOcean 1 Gang Surface Mount Wireless Switch

A single rocker wireless wall switch using EnOcean technology transmitting Bluetooth Low Energy radio signals without the need of any wiring nor any battery installation.

## Installation:

The backplate can be screw mounted to the wall surface. The front then clips into position.